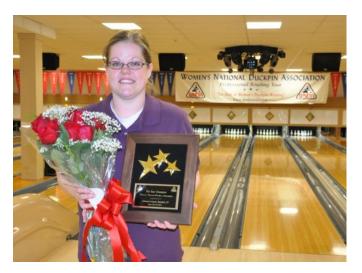

## **KRISTI LAMPMAN WINS FIRST TITLE**

Hamden, CT - Kristi Lampman captured her first title in our second event of the 2011 season hosted by Sandi Thomas at Johnson's Lanes in Hamden, Connecticut. Competing in only her third WNDA event, Kristi had to defeat two-time champion Mindy Thomas to capture her first star! "In situations like that, I don't focus on winning, rather bowling my best and hoping it's enough. Mindy is an awesome bowler and one that I had watched most of the weekend, trying to pick up a few techniques to improve my game." The match between Kristi and Mindy was the

WNDA Pro Tour Winner Kristi Lampman

closest of the day, coming down to the tenth frame, with Kristi defeating Mindy 141 - 135. Earlier matches resulted in Chris Primozic defeating Jackie Adams 153 - 112, Connie Ward defeating Chris Primozic 151 - 145, and Mindy Thomas defeating Connie Ward 131 - 120.