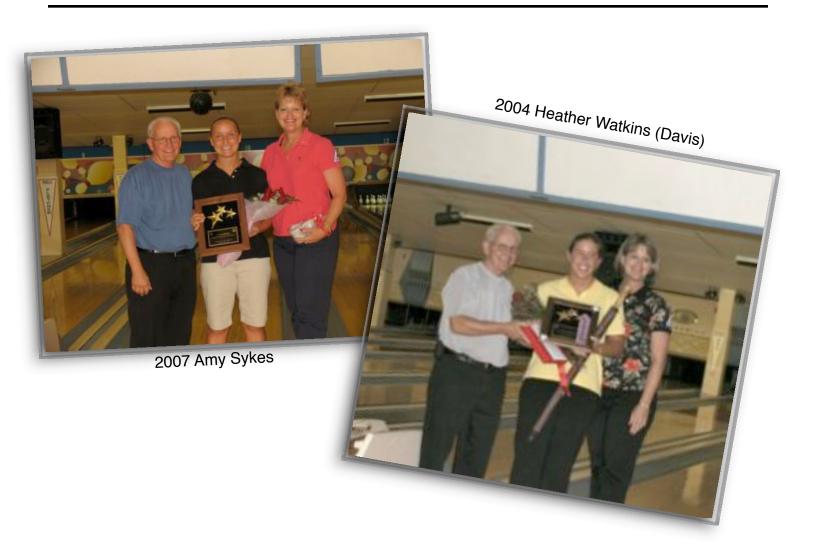

# White Oak Lanes + WNDA = 20 years!

1994 Pat Malthan

1992 Theresa Johnson (Vermillion)